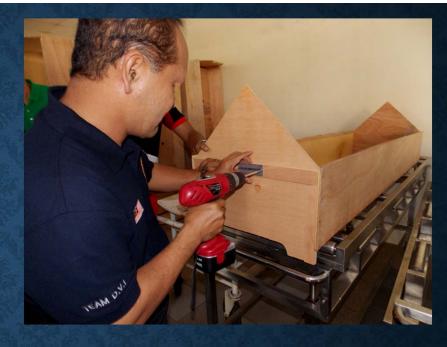

#### **DVI** Response

- Remains recovered and transported to a temporary DVI Mortuary at the Sultanah Bahiyah Hospital in Alor Setor
- DVI teams from all over Malaysia were mobilised. ICRC Forensic Coordinator attended to observe.
- Post mortem examination of the skeletonised remains found that injuries were not a feature. Likely
  that the deaths related to illness and infections exacerbated by poor living conditions and limited
  access to potable water and food. DNA samples and other data recorded for each set of remains.
- Deceased buried using temporary controlled burial to support the possibility of future identification.