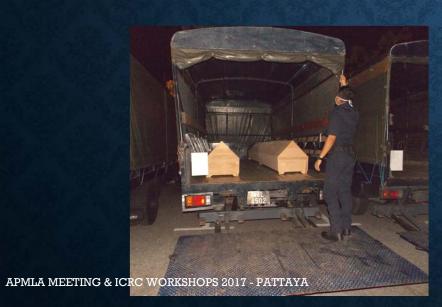

#### **DVI** Response

- Remains recovered and transported to a temporary DVI Mortuary at the Sultanah Bahiyah Hospital in Alor Setor
- DVI teams from all over Malaysia were mobilised. ICRC Forensic Coordinator attended to observe.
- Post mortem examination of the skeletonised remains found that injuries were not a feature. Likely
  that the deaths related to illness and infections exacerbated by poor living conditions and limited
  access to potable water and food. DNA samples and other data recorded for each set of remains.
- Deceased buried using temporary controlled burial to support the possibility of future identification.