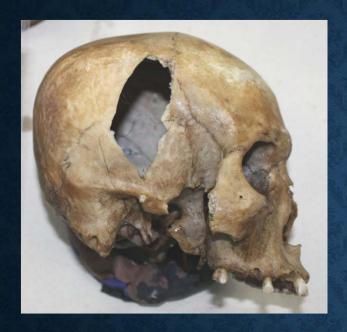

#### **DVI** Response

- Remains recovered and transported to a temporary DVI Mortuary at the Sultanah Bahiyah Hospital in Alor Setor
- DVI teams from all over Malaysia were mobilised. ICRC Forensic Coordinator attended to observe.
- Post mortem examination of the skeletonised remains found that injuries were not a feature. Likely
  that the deaths related to illness and infections exacerbated by poor living conditions and limited
  access to potable water and food. DNA samples and other data recorded for each set of remains.
- Deceased buried using temporary controlled burial to support the possibility of future identification.