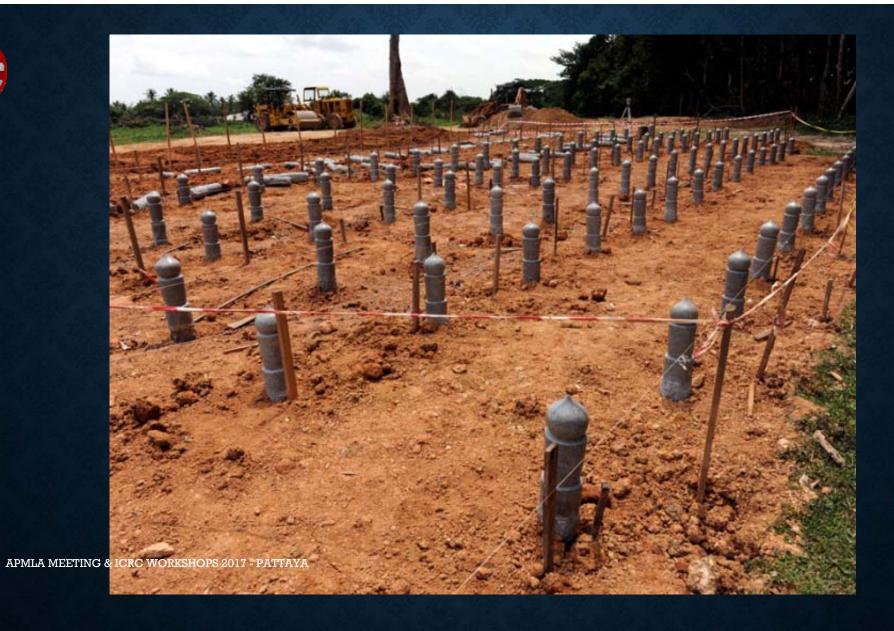

## TEMPORARY CONTROLLED BURIAL

| Date      | Remains<br>buried |
|-----------|-------------------|
| 22/6/2015 | 21                |
| 28/6/2015 | 30                |
| 3/7/2015  | 24                |
| 5/7/2015  | 24                |
| 8/9/2015  | 20                |
| Total     | 119               |