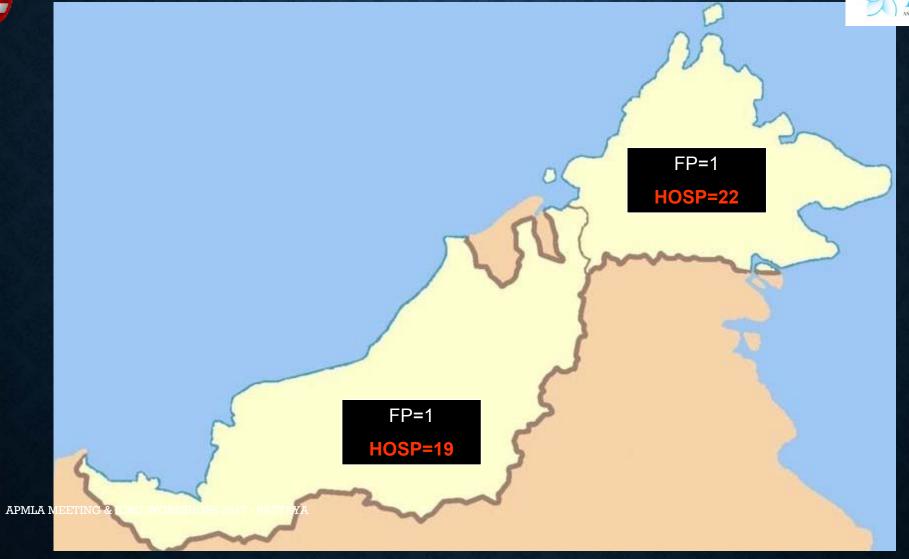

- 330,803 square kilometres
- Population: 30 million
- Forensic Pathologists = 30 MOH (including 2 Forensic Anthropologists)
- Forensic Odontologists = 4 AF, 4 Univ & 1 MOH
- Forensic Radiologists = 2 Univ & 1 MOH
- National Forensic Science Lab = DNA profiling