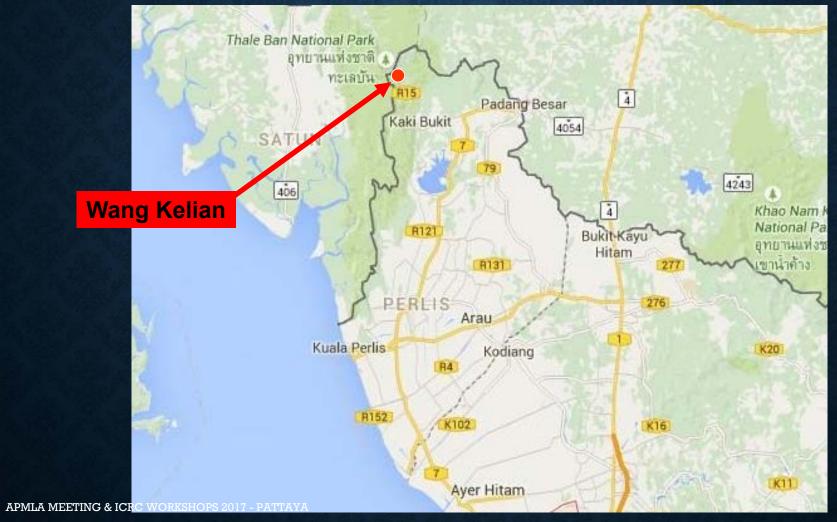

# THE SCENE

- Search and Recover Operation: 25 May 2015 until 8 June 2015.
- Temporary shelters/camps of illegal immigrants located at the Malaysia-Thailand border.
- Built without permission.

- 139 graves found in Malaysia in hidden camps used by people undertaking illegal border crossings from Thailand.
- The deceased are thought to be Rohingya refugees fleeing from Myanmar.
- Skeletal remains of 165 people were discovered.
- PM phase = 7/6/2015 1/7/2015

#### MAP OF ILLEGAL DETENTION CAMP AT WANG BURMA/WANG KELIAN, PERLIS

APMLA MEETIN

APMLA MEETING & ICRC WORKSHOPS 2017 - PATTAYA

3 skeletal human remains in one grave

APMLA MEETING & ICRC WORKSHOPS 2017 - PATTAYA