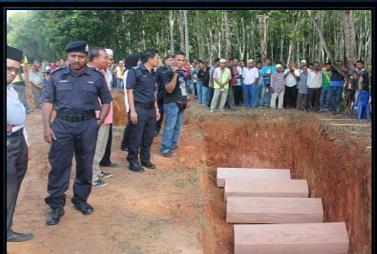

## TEMPORARY CONTROLLED BURIAL

| Date      | Remains<br>buried |
|-----------|-------------------|
| 22/6/2015 | 21                |
| 28/6/2015 | 30                |
| 3/7/2015  | 24                |
| 5/7/2015  | 24                |
| 8/9/2015  | 20                |
| Total     | 119               |