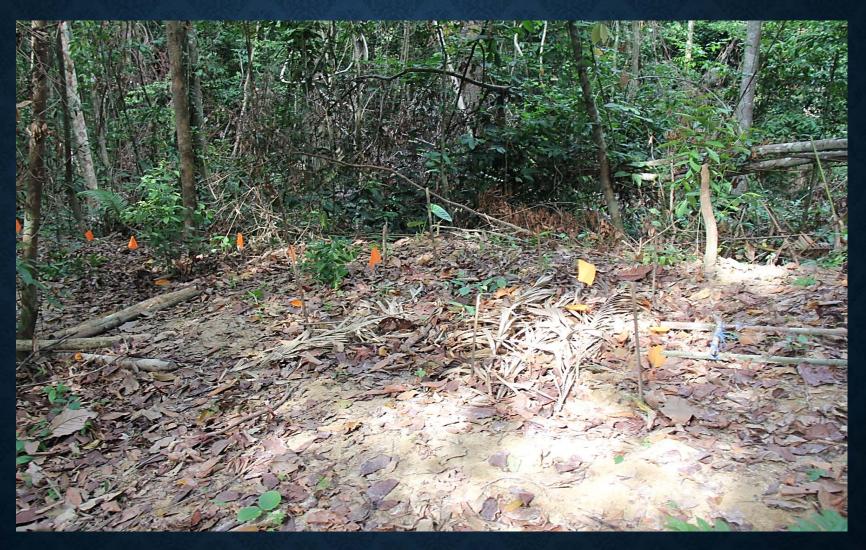

# THE SCENE

- Search and Recover Operation: 25 May 2015 until 8 June 2015.
- Temporary shelters/camps of illegal immigrants located at the Malaysia-Thailand border.
- Built without permission.

- 139 graves found in Malaysia in hidden camps used by people undertaking illegal border crossings from Thailand.
- The deceased are thought to be Rohingya refugees fleeing from Myanmar.
- Skeletal remains of 165 people were discovered.
- PM phase = 7/6/2015 1/7/2015

#### MAP OF ILLEGAL DETENTION CAMP AT WANG BURMA/WANG KELIAN, PERLIS

APMLA MEETIN

APMLA MEETING & ICRC WORKSHOPS 2017 - PATTAYA

3 skeletal human remains in one grave

APMLA MEETING & ICRC WORKSHOPS 2017 - PATTAYA