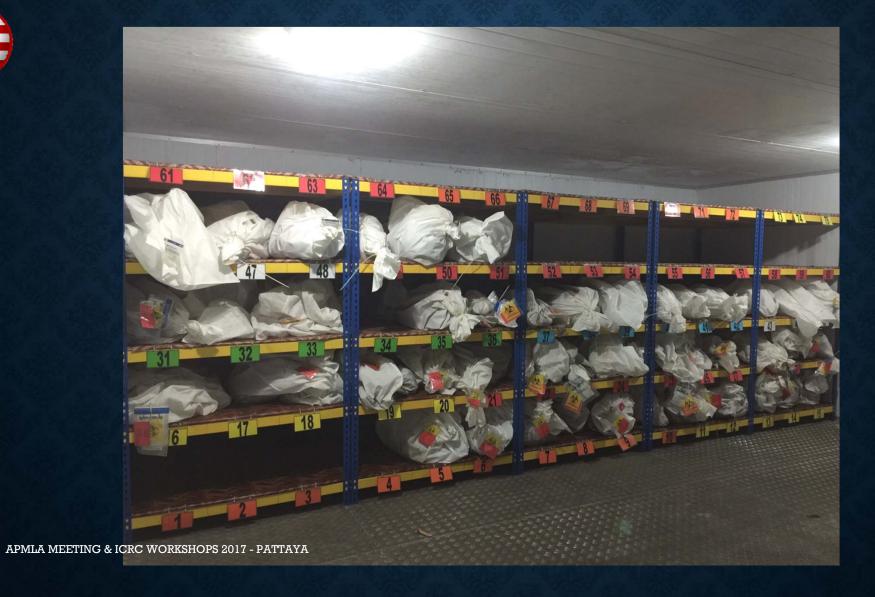

## TEMPORARY CONTROLLED BURIAL

| Date      | Remains<br>buried |
|-----------|-------------------|
| 22/6/2015 | 21                |
| 28/6/2015 | 30                |
| 3/7/2015  | 24                |
| 5/7/2015  | 24                |
| 8/9/2015  | 20                |
| Total     | 119               |