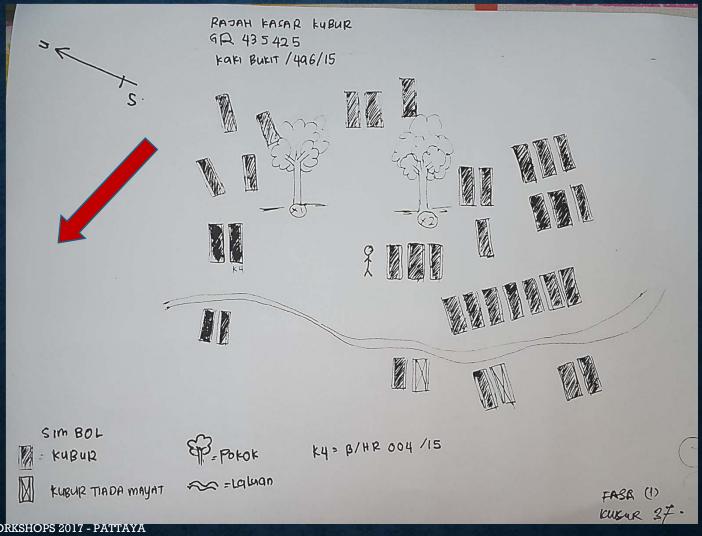

# THE SCENE

- Search and Recover Operation: 25 May 2015 until 8 June 2015.
- Temporary shelters/camps of illegal immigrants located at the Malaysia-Thailand border.
- Built without permission.

- 139 graves found in Malaysia in hidden camps used by people undertaking illegal border crossings from Thailand.
- The deceased are thought to be Rohingya refugees fleeing from Myanmar.
- Skeletal remains of 165 people were discovered.
- PM phase = 7/6/2015 1/7/2015

#### MAP OF ILLEGAL DETENTION CAMP AT WANG BURMA/WANG KELIAN, PERLIS

APMLA MEETIN

APMLA MEETING & ICRC WORKSHOPS 2017 - PATTAYA

3 skeletal human remains in one grave

APMLA MEETING & ICRC WORKSHOPS 2017 - PATTAYA