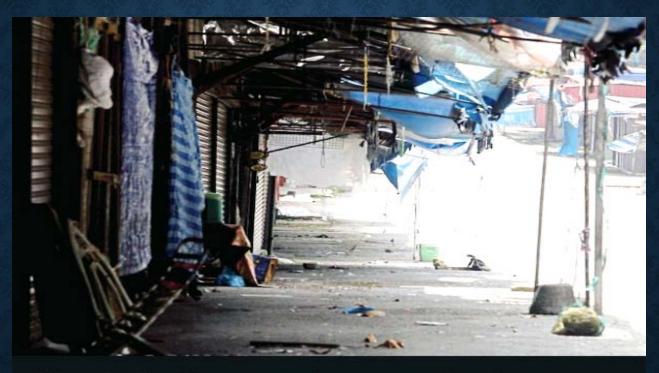

Wang Kelian become a ghost town after the discovery of mass graves of illehal immigrants in nearby Bukit Burma two years ago. Pix by Azhar Ramli

FSI 8852 No. of Pages 9