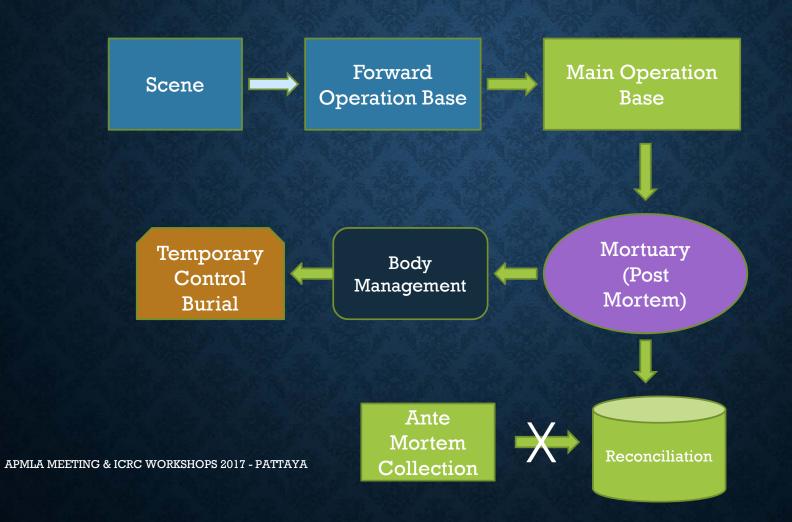

## FLOW CHART OF DVI OPERATION

# POST-MORTEM PHASE

#### **DVI** Response

- Remains recovered and transported to a temporary DVI Mortuary at the Sultanah Bahiyah Hospital in Alor Setor
- DVI teams from all over Malaysia were mobilised. ICRC Forensic Coordinator attended to observe.
- Post mortem examination of the skeletonised remains found that injuries were not a feature. Likely
  that the deaths related to illness and infections exacerbated by poor living conditions and limited
  access to potable water and food. DNA samples and other data recorded for each set of remains.
- Deceased buried using temporary controlled burial to support the possibility of future identification.