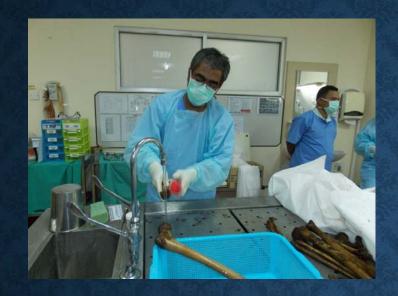

#### **DVI** Response

- Remains recovered and transported to a temporary DVI Mortuary at the Sultanah Bahiyah Hospital in Alor Setor
- DVI teams from all over Malaysia were mobilised. ICRC Forensic Coordinator attended to observe.
- Post mortem examination of the skeletonised remains found that injuries were not a feature. Likely
  that the deaths related to illness and infections exacerbated by poor living conditions and limited
  access to potable water and food. DNA samples and other data recorded for each set of remains.
- Deceased buried using temporary controlled burial to support the possibility of future identification.