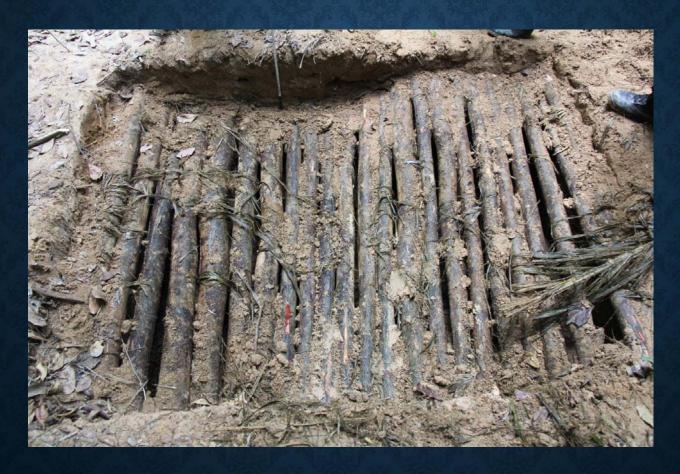

# THE SCENE

- Search and Recover Operation: 25 May 2015 until 8 June 2015.
- Temporary shelters/camps of illegal immigrants located at the Malaysia-Thailand border.
- Built without permission.

- 139 graves found in Malaysia in hidden camps used by people undertaking illegal border crossings from Thailand.
- The deceased are thought to be Rohingya refugees fleeing from Myanmar.
- Skeletal remains of 165 people were discovered.
- PM phase = 7/6/2015 1/7/2015

#### MAP OF ILLEGAL DETENTION CAMP AT WANG BURMA/WANG KELIAN, PERLIS

APMLA MEETIN

APMLA MEETING & ICRC WORKSHOPS 2017 - PATTAYA

3 skeletal human remains in one grave

APMLA MEETING & ICRC WORKSHOPS 2017 - PATTAYA