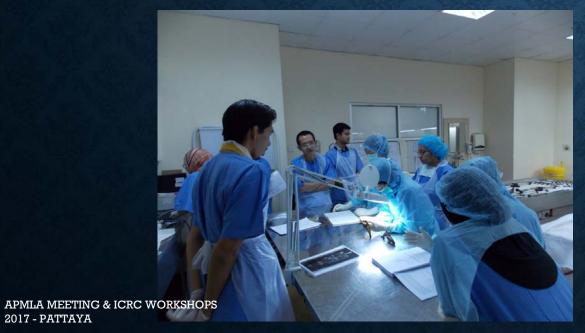

#### **DVI** Response

- Remains recovered and transported to a temporary DVI Mortuary at the Sultanah Bahiyah Hospital in Alor Setor
- DVI teams from all over Malaysia were mobilised. ICRC Forensic Coordinator attended to observe.
- Post mortem examination of the skeletonised remains found that injuries were not a feature. Likely
  that the deaths related to illness and infections exacerbated by poor living conditions and limited
  access to potable water and food. DNA samples and other data recorded for each set of remains.
- Deceased buried using temporary controlled burial to support the possibility of future identification.

Clinical waste cold room

Temporary Body Holding

| Grave site | Date received | Body bags | Remains |
|------------|---------------|-----------|---------|
| Α          | 25/6/2015     | 3         | 1       |
| В          | 26-30/5/2015  | 34        | 44      |
| С          | 5/6/2015      | 14        | 14      |
| D          | 6/6/2015      | 20        | 20      |
| E          | 7/6/2015      | 30        | 30      |
| F          | 8/6/2015      | 7         | 7       |
| G          | 22/8/2015     | 6         | 31      |
| Н          | 22/8/2015     | 18        | 18      |
|            |               | 132       | 165     |