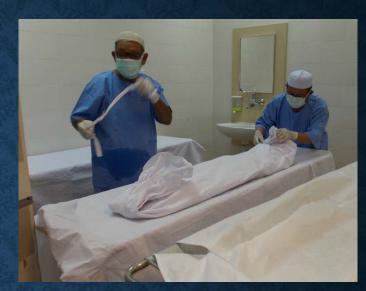

#### **DVI** Response

- Remains recovered and transported to a temporary DVI Mortuary at the Sultanah Bahiyah Hospital in Alor Setor
- DVI teams from all over Malaysia were mobilised. ICRC Forensic Coordinator attended to observe.
- Post mortem examination of the skeletonised remains found that injuries were not a feature. Likely
  that the deaths related to illness and infections exacerbated by poor living conditions and limited
  access to potable water and food. DNA samples and other data recorded for each set of remains.
- Deceased buried using temporary controlled burial to support the possibility of future identification.

## TEMPORARY CONTROLLED BURIAL

| Date      | Remains<br>buried |
|-----------|-------------------|
| 22/6/2015 | 21                |
| 28/6/2015 | 30                |
| 3/7/2015  | 24                |
| 5/7/2015  | 24                |
| 8/9/2015  | 20                |
| Total     | 119               |