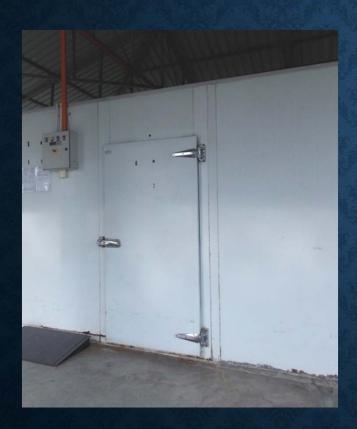

#### **DVI** Response

- Remains recovered and transported to a temporary DVI Mortuary at the Sultanah Bahiyah Hospital in Alor Setor
- DVI teams from all over Malaysia were mobilised. ICRC Forensic Coordinator attended to observe.
- Post mortem examination of the skeletonised remains found that injuries were not a feature. Likely
  that the deaths related to illness and infections exacerbated by poor living conditions and limited
  access to potable water and food. DNA samples and other data recorded for each set of remains.
- Deceased buried using temporary controlled burial to support the possibility of future identification.

Clinical waste cold room

Temporary Body Holding

| Grave site | Date received | Body bags | Remains |
|------------|---------------|-----------|---------|
| Α          | 25/6/2015     | 3         | 1       |
| В          | 26-30/5/2015  | 34        | 44      |
| С          | 5/6/2015      | 14        | 14      |
| D          | 6/6/2015      | 20        | 20      |
| E          | 7/6/2015      | 30        | 30      |
| F          | 8/6/2015      | 7         | 7       |
| G          | 22/8/2015     | 6         | 31      |
| Н          | 22/8/2015     | 18        | 18      |
|            |               | 132       | 165     |