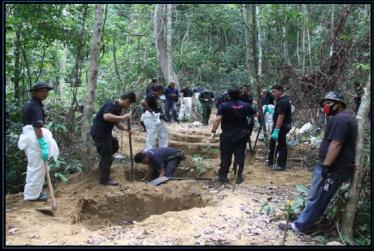

# THE SCENE

- Search and Recover Operation: 25 May 2015 until 8 June 2015.
- Temporary shelters/camps of illegal immigrants located at the Malaysia-Thailand border.
- Built without permission.

- 139 graves found in Malaysia in hidden camps used by people undertaking illegal border crossings from Thailand.
- The deceased are thought to be Rohingya refugees fleeing from Myanmar.
- Skeletal remains of 165 people were discovered.
- PM phase = 7/6/2015 1/7/2015

#### MAP OF ILLEGAL DETENTION CAMP AT WANG BURMA/WANG KELIAN, PERLIS

APMLA MEETIN

APMLA MEETING & ICRC WORKSHOPS 2017 - PATTAYA

3 skeletal human remains in one grave

APMLA MEETING & ICRC WORKSHOPS 2017 - PATTAYA