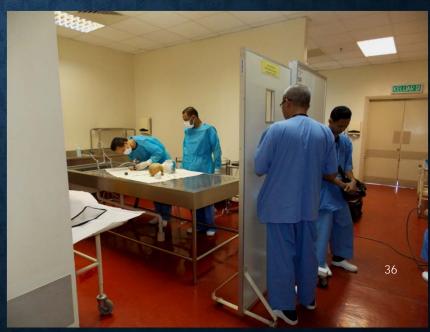

#### **DVI** Response

- Remains recovered and transported to a temporary DVI Mortuary at the Sultanah Bahiyah Hospital in Alor Setor
- DVI teams from all over Malaysia were mobilised. ICRC Forensic Coordinator attended to observe.
- Post mortem examination of the skeletonised remains found that injuries were not a feature. Likely
  that the deaths related to illness and infections exacerbated by poor living conditions and limited
  access to potable water and food. DNA samples and other data recorded for each set of remains.
- Deceased buried using temporary controlled burial to support the possibility of future identification.

Postmortem Phase

2017 - PATTAYA

APMLA MEETING & ICRC WORKSHOPS 2017 - PATTAYA

APMLA MEETING & ICRC WORKSHOPS 2017 - PATTAYA

APMLA MEETING & ICRC WORKSHOPS 2017 - PATTAYA