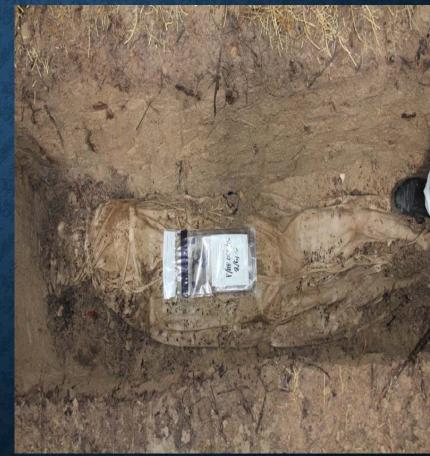

#### **DVI** Response

- Remains recovered and transported to a temporary DVI Mortuary at the Sultanah Bahiyah Hospital in Alor Setor
- DVI teams from all over Malaysia were mobilised. ICRC Forensic Coordinator attended to observe.
- Post mortem examination of the skeletonised remains found that injuries were not a feature. Likely
  that the deaths related to illness and infections exacerbated by poor living conditions and limited
  access to potable water and food. DNA samples and other data recorded for each set of remains.
- Deceased buried using temporary controlled burial to support the possibility of future identification.

## TEMPORARY CONTROLLED BURIAL

| Date      | Remains<br>buried |
|-----------|-------------------|
| 22/6/2015 | 21                |
| 28/6/2015 | 30                |
| 3/7/2015  | 24                |
| 5/7/2015  | 24                |
| 8/9/2015  | 20                |
| Total     | 119               |