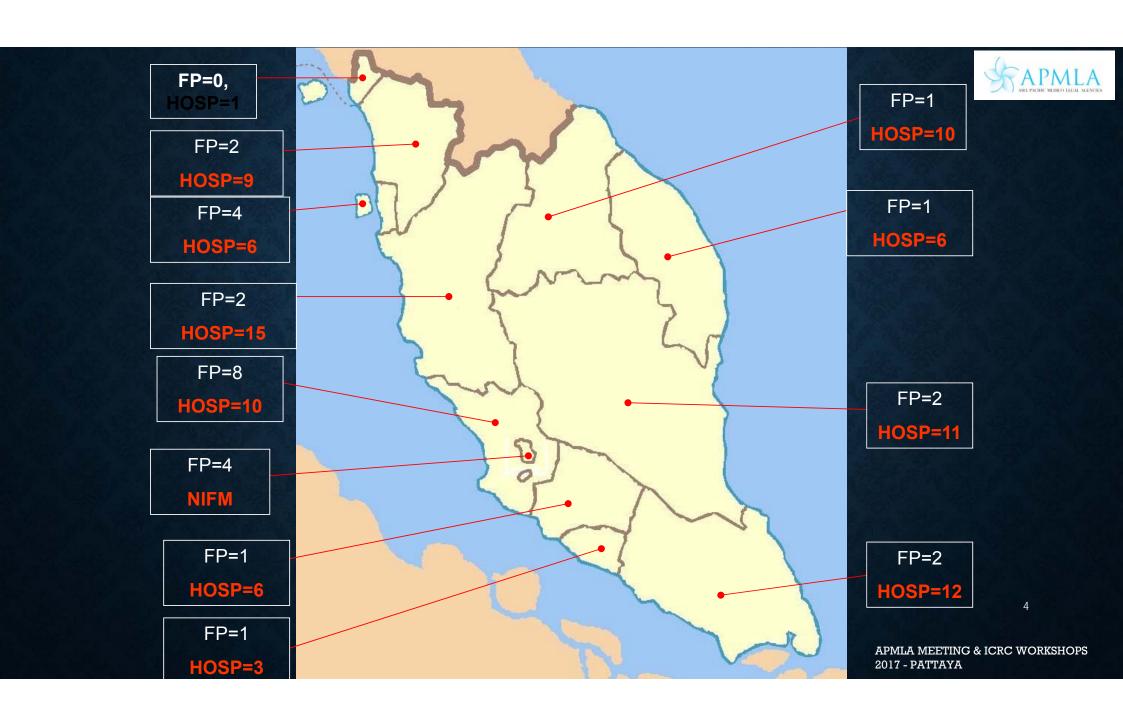

- 330,803 square kilometres
- Population: 30 million
- Forensic Pathologists = 30 MOH (including 2 Forensic Anthropologists)
- Forensic Odontologists = 4 AF, 4 Univ & 1 MOH
- Forensic Radiologists = 2 Univ & 1 MOH
- National Forensic Science Lab = DNA profiling