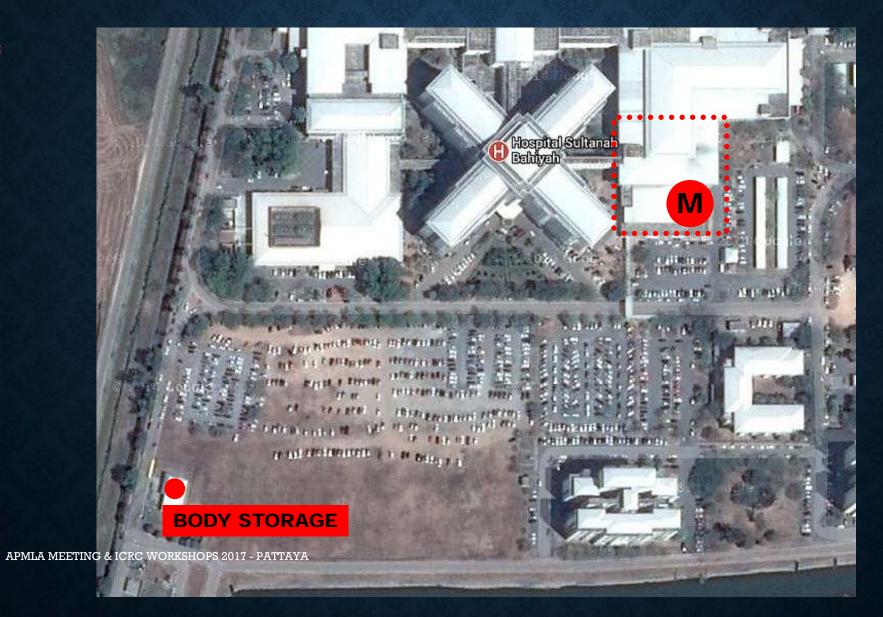

#### **DVI** Response

- Remains recovered and transported to a temporary DVI Mortuary at the Sultanah Bahiyah Hospital in Alor Setor
- DVI teams from all over Malaysia were mobilised. ICRC Forensic Coordinator attended to observe.
- Post mortem examination of the skeletonised remains found that injuries were not a feature. Likely
  that the deaths related to illness and infections exacerbated by poor living conditions and limited
  access to potable water and food. DNA samples and other data recorded for each set of remains.
- Deceased buried using temporary controlled burial to support the possibility of future identification.

#### ABSTRACT

The first ever mass identification operation of skeletal remains conducted for the clandestine graves in Malaysia consisted of 165 individuals unearthed from 28 human trafficking transit camps located in Wang Kelian, along the Thai-Malaysia border. A DVI response was triggered in which expert teams comprising of pathologists, anthropologists, odontologists, radiologists and DNA experts were gathered at the identified operation centre. The Department of Forensic Medicine, Hospital Sultanah Bahiyah, Alor Star, Kedah, located approximately 75 km away from Wang Kelian, was temporarily converted into a victim identification centre (VIC) as it is the nearest available forensic facility to the mass grave site. The mortuary operation was conducted over a period of 3 months from June to September 2015, and was divided into two phases; phase 1 involving the postmortem examination of the remains of 116 suspected