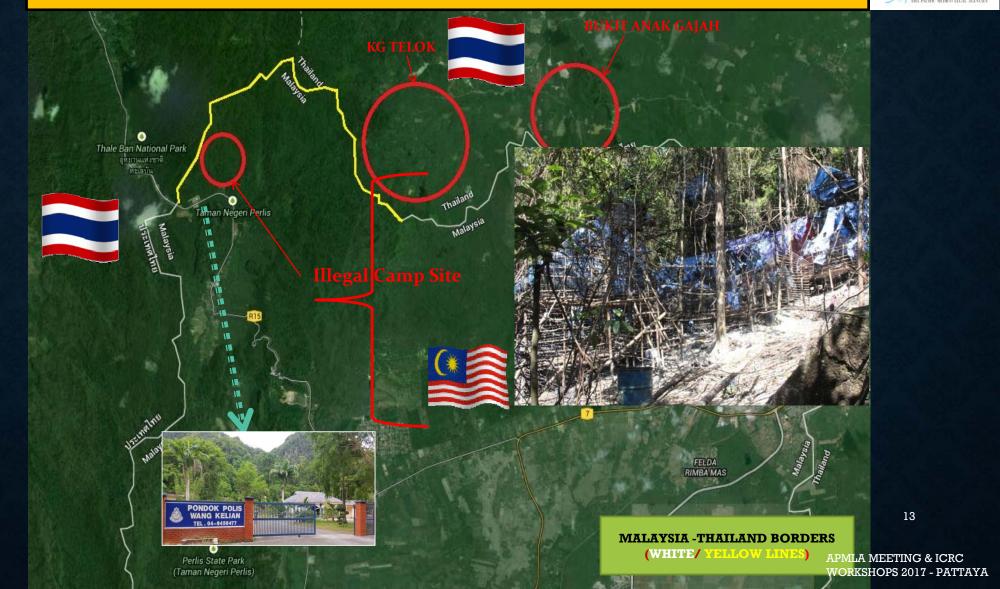

#### MAP OF ILLEGAL DETENTION CAMP AT WANG BURMA/WANG KELIAN, PERLIS

APMLA MEETIN

APMLA MEETING & ICRC WORKSHOPS 2017 - PATTAYA

3 skeletal human remains in one grave

APMLA MEETING & ICRC WORKSHOPS 2017 - PATTAYA

In the Ops Wawasan Khas launched by the th the offs wavesan knas faunched by the man trafficking camps found in Wang Burma hill and Wang Perah hill in Wang Kelian, Perlis, were believed to consist of the Rohingyas