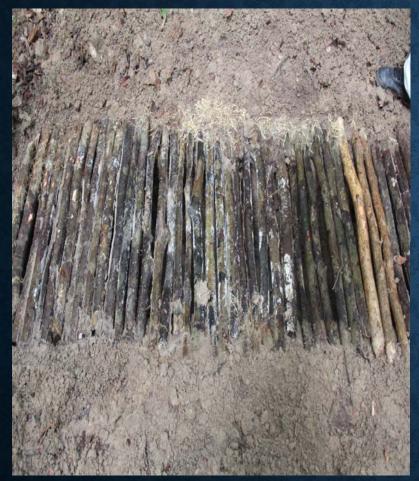

# THE SCENE

- Search and Recover Operation: 25 May 2015 until 8 June 2015.
- Temporary shelters/camps of illegal immigrants located at the Malaysia-Thailand border.
- Built without permission.

- 139 graves found in Malaysia in hidden camps used by people undertaking illegal border crossings from Thailand.
- The deceased are thought to be Rohingya refugees fleeing from Myanmar.
- Skeletal remains of 165 people were discovered.
- PM phase = 7/6/2015 1/7/2015

#### MAP OF ILLEGAL DETENTION CAMP AT WANG BURMA/WANG KELIAN, PERLIS

APMLA MEETIN

APMLA MEETING & ICRC WORKSHOPS 2017 - PATTAYA

3 skeletal human remains in one grave

APMLA MEETING & ICRC WORKSHOPS 2017 - PATTAYA