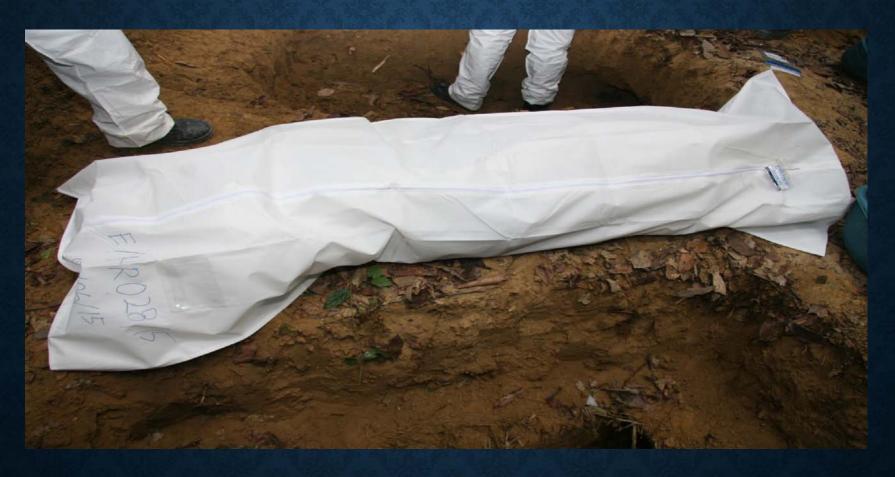

#### **DVI** Response

- Remains recovered and transported to a temporary DVI Mortuary at the Sultanah Bahiyah Hospital in Alor Setor
- DVI teams from all over Malaysia were mobilised. ICRC Forensic Coordinator attended to observe.
- Post mortem examination of the skeletonised remains found that injuries were not a feature. Likely
  that the deaths related to illness and infections exacerbated by poor living conditions and limited
  access to potable water and food. DNA samples and other data recorded for each set of remains.
- Deceased buried using temporary controlled burial to support the possibility of future identification.

Clinical waste cold room

Temporary Body Holding

| Grave site | Date received | Body bags | Remains |
|------------|---------------|-----------|---------|
| Α          | 25/6/2015     | 3         | 1       |
| В          | 26-30/5/2015  | 34        | 44      |
| С          | 5/6/2015      | 14        | 14      |
| D          | 6/6/2015      | 20        | 20      |
| E          | 7/6/2015      | 30        | 30      |
| F          | 8/6/2015      | 7         | 7       |
| G          | 22/8/2015     | 6         | 31      |
| Н          | 22/8/2015     | 18        | 18      |
|            |               | 132       | 165     |