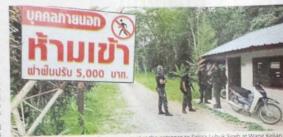

# THE SCENE

- Search and Recover Operation: 25 May 2015 until 8 June 2015.
- Temporary shelters/camps of illegal immigrants located at the Malaysia-Thailand border.
- Built without permission.

- 139 graves found in Malaysia in hidden camps used by people undertaking illegal border crossings from Thailand.
- The deceased are thought to be Rohingya refugees fleeing from Myanmar.
- Skeletal remains of 165 people were discovered.
- PM phase = 7/6/2015 1/7/2015

On guard: General Operation Force personnel at the entrance to Felcra Lubuk Sireh at Wang Kelian.

illegal entry and smuggling

from Myanmar and Bangladeshis.

In Putrajaya, Home Minister Datuk Seri Dr Ahmad Zahid Hamidi said the Government was considering building a wall or fencing along the Malaysia-Thaliand border.