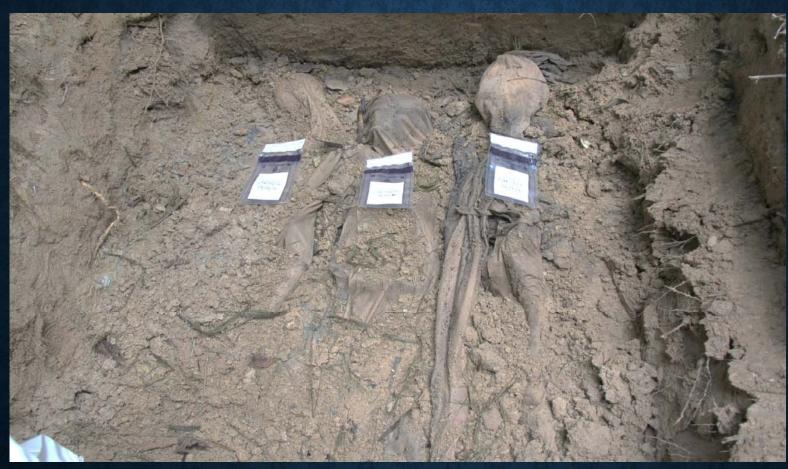

#### MAP OF ILLEGAL DETENTION CAMP AT WANG BURMA/WANG KELIAN, PERLIS

APMLA MEETIN

APMLA MEETING & ICRC WORKSHOPS 2017 - PATTAYA

3 skeletal human remains in one grave

APMLA MEETING & ICRC WORKSHOPS 2017 - PATTAYA

#### **DVI** Response

- Remains recovered and transported to a temporary DVI Mortuary at the Sultanah Bahiyah Hospital in Alor Setor
- DVI teams from all over Malaysia were mobilised. ICRC Forensic Coordinator attended to observe.
- Post mortem examination of the skeletonised remains found that injuries were not a feature. Likely
  that the deaths related to illness and infections exacerbated by poor living conditions and limited
  access to potable water and food. DNA samples and other data recorded for each set of remains.
- Deceased buried using temporary controlled burial to support the possibility of future identification.