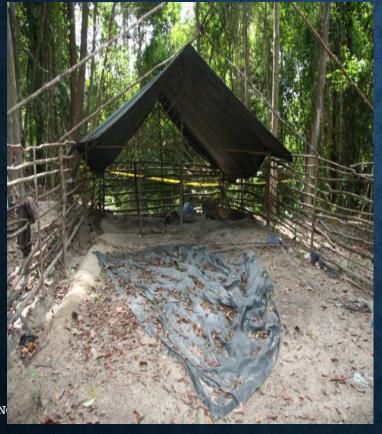

# THE SCENE

- Search and Recover Operation: 25 May 2015 until 8 June 2015.
- Temporary shelters/camps of illegal immigrants located at the Malaysia-Thailand border.
- Built without permission.

- 139 graves found in Malaysia in hidden camps used by people undertaking illegal border crossings from Thailand.
- The deceased are thought to be Rohingya refugees fleeing from Myanmar.
- Skeletal remains of 165 people were discovered.
- PM phase = 7/6/2015 1/7/2015

#### MAP OF ILLEGAL DETENTION CAMP AT WANG BURMA/WANG KELIAN, PERLIS

APMLA MEETIN

APMLA MEETING & ICRC WORKSHOPS 2017 - PATTAYA

3 skeletal human remains in one grave

APMLA MEETING & ICRC WORKSHOPS 2017 - PATTAYA