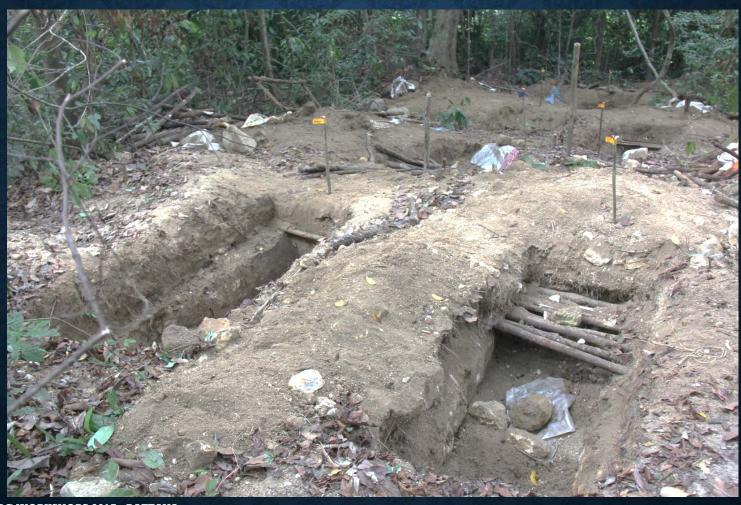

# THE SCENE

- Search and Recover Operation: 25 May 2015 until 8 June 2015.
- Temporary shelters/camps of illegal immigrants located at the Malaysia-Thailand border.
- Built without permission.

- 139 graves found in Malaysia in hidden camps used by people undertaking illegal border crossings from Thailand.
- The deceased are thought to be Rohingya refugees fleeing from Myanmar.
- Skeletal remains of 165 people were discovered.
- PM phase = 7/6/2015 1/7/2015

#### MAP OF ILLEGAL DETENTION CAMP AT WANG BURMA/WANG KELIAN, PERLIS

APMLA MEETIN

APMLA MEETING & ICRC WORKSHOPS 2017 - PATTAYA

3 skeletal human remains in one grave

APMLA MEETING & ICRC WORKSHOPS 2017 - PATTAYA