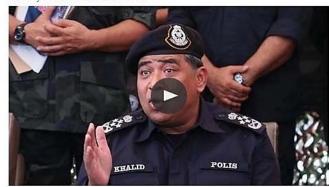

# Malaysia migrant mass graves: police reveal 139 sites, some with multiple corpses

Dozens of suspected people-smuggling camps also discovered in north of the country on border with Thailand

Khalid Abu Bakar, Malaysia's inspector general of police, gives details of the discovery of 139 mass graves

"We discovered 139 of what we believe are graves," national police chief Gen Khalid Abu Bakar told reporters.

"it's a very sad scene ... To us even one is serious," he added. "We are working closely with our counterparts in Thailand. We will find the people who did this."