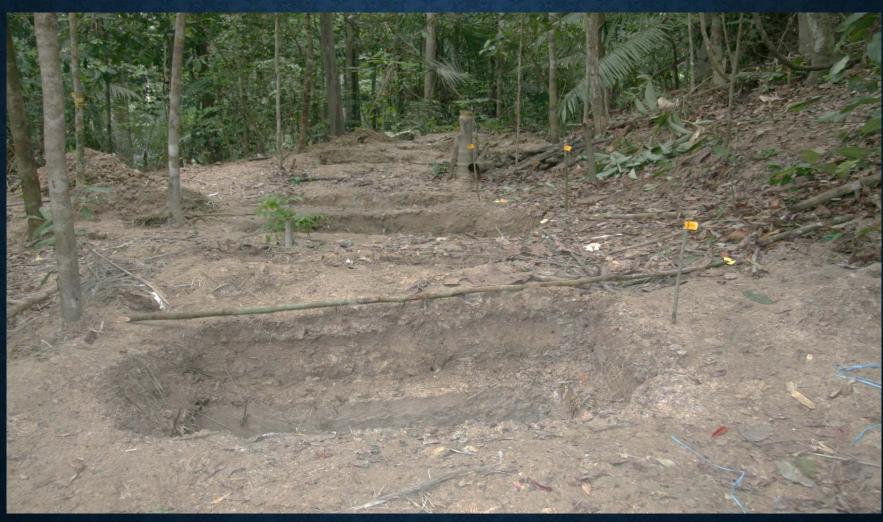

# THE SCENE

- Search and Recover Operation: 25 May 2015 until 8 June 2015.
- Temporary shelters/camps of illegal immigrants located at the Malaysia-Thailand border.
- Built without permission.

- 139 graves found in Malaysia in hidden camps used by people undertaking illegal border crossings from Thailand.
- The deceased are thought to be Rohingya refugees fleeing from Myanmar.
- Skeletal remains of 165 people were discovered.
- PM phase = 7/6/2015 1/7/2015

#### MAP OF ILLEGAL DETENTION CAMP AT WANG BURMA/WANG KELIAN, PERLIS

APMLA MEETIN

APMLA MEETING & ICRC WORKSHOPS 2017 - PATTAYA

3 skeletal human remains in one grave

APMLA MEETING & ICRC WORKSHOPS 2017 - PATTAYA