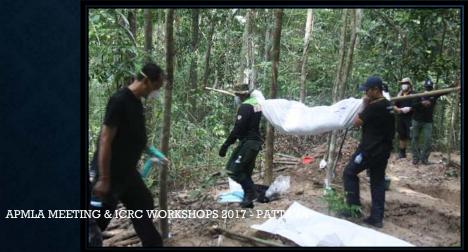

#### **DVI** Response

- Remains recovered and transported to a temporary DVI Mortuary at the Sultanah Bahiyah Hospital in Alor Setor
- DVI teams from all over Malaysia were mobilised. ICRC Forensic Coordinator attended to observe.
- Post mortem examination of the skeletonised remains found that injuries were not a feature. Likely
  that the deaths related to illness and infections exacerbated by poor living conditions and limited
  access to potable water and food. DNA samples and other data recorded for each set of remains.
- Deceased buried using temporary controlled burial to support the possibility of future identification.