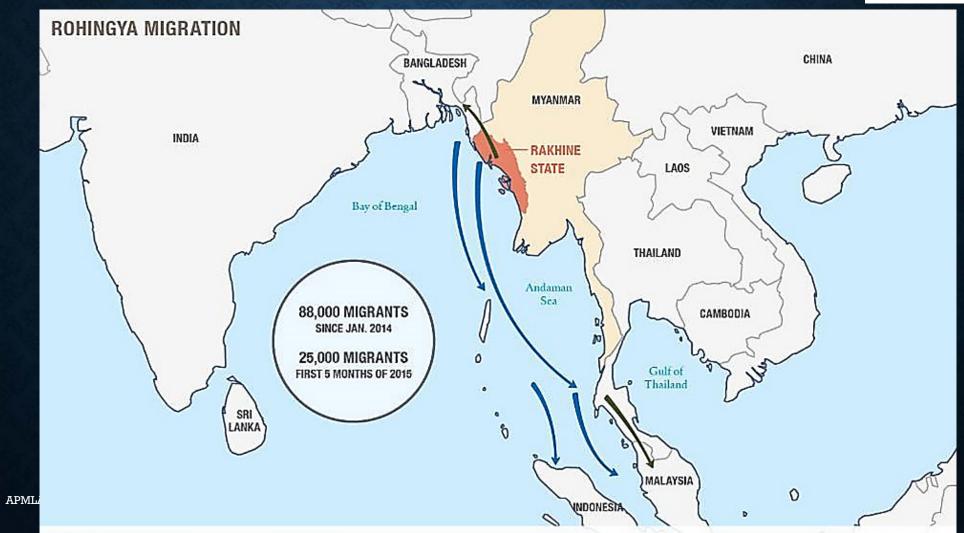

# THE SCENE

- Search and Recover Operation: 25 May 2015 until 8 June 2015.
- Temporary shelters/camps of illegal immigrants located at the Malaysia-Thailand border.
- Built without permission.

- 139 graves found in Malaysia in hidden camps used by people undertaking illegal border crossings from Thailand.
- The deceased are thought to be Rohingya refugees fleeing from Myanmar.
- Skeletal remains of 165 people were discovered.
- PM phase = 7/6/2015 1/7/2015