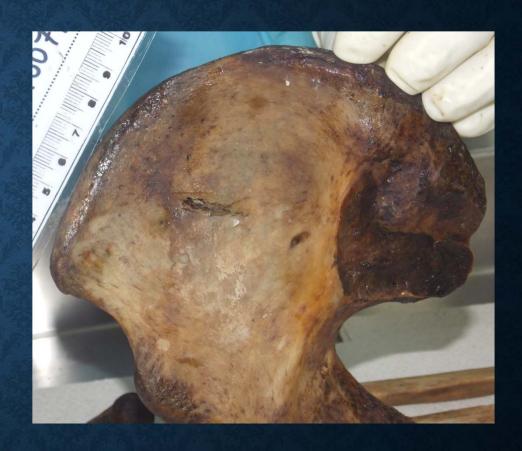

#### **DVI** Response

- Remains recovered and transported to a temporary DVI Mortuary at the Sultanah Bahiyah Hospital in Alor Setor
- DVI teams from all over Malaysia were mobilised. ICRC Forensic Coordinator attended to observe.
- Post mortem examination of the skeletonised remains found that injuries were not a feature. Likely
  that the deaths related to illness and infections exacerbated by poor living conditions and limited
  access to potable water and food. DNA samples and other data recorded for each set of remains.
- Deceased buried using temporary controlled burial to support the possibility of future identification.