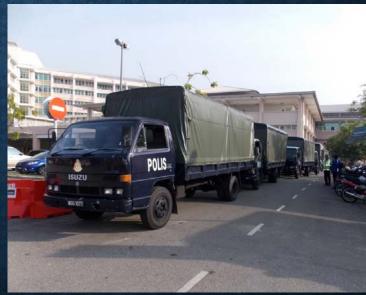

#### **DVI** Response

- Remains recovered and transported to a temporary DVI Mortuary at the Sultanah Bahiyah Hospital in Alor Setor
- DVI teams from all over Malaysia were mobilised. ICRC Forensic Coordinator attended to observe.
- Post mortem examination of the skeletonised remains found that injuries were not a feature. Likely
  that the deaths related to illness and infections exacerbated by poor living conditions and limited
  access to potable water and food. DNA samples and other data recorded for each set of remains.
- Deceased buried using temporary controlled burial to support the possibility of future identification.