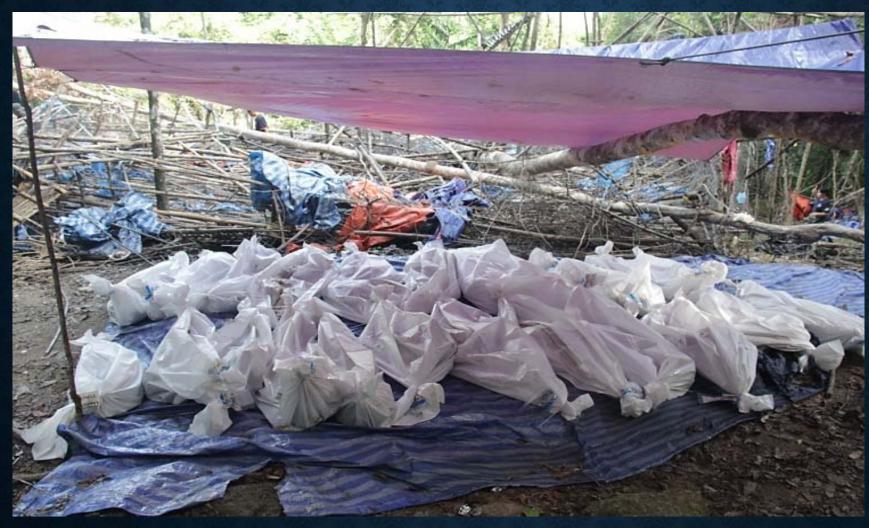

# THE SCENE

- Search and Recover Operation: 25 May 2015 until 8 June 2015.
- Temporary shelters/camps of illegal immigrants located at the Malaysia-Thailand border.
- Built without permission.

- 139 graves found in Malaysia in hidden camps used by people undertaking illegal border crossings from Thailand.
- The deceased are thought to be Rohingya refugees fleeing from Myanmar.
- Skeletal remains of 165 people were discovered.
- PM phase = 7/6/2015 1/7/2015

#### **DVI** Response

- Remains recovered and transported to a temporary DVI Mortuary at the Sultanah Bahiyah Hospital in Alor Setor
- DVI teams from all over Malaysia were mobilised. ICRC Forensic Coordinator attended to observe.
- Post mortem examination of the skeletonised remains found that injuries were not a feature. Likely
  that the deaths related to illness and infections exacerbated by poor living conditions and limited
  access to potable water and food. DNA samples and other data recorded for each set of remains.
- Deceased buried using temporary controlled burial to support the possibility of future identification.

Clinical waste cold room

Temporary Body Holding

| Grave site | Date received | Body bags | Remains |
|------------|---------------|-----------|---------|
| Α          | 25/6/2015     | 3         | 1       |
| В          | 26-30/5/2015  | 34        | 44      |
| С          | 5/6/2015      | 14        | 14      |
| D          | 6/6/2015      | 20        | 20      |
| E          | 7/6/2015      | 30        | 30      |
| F          | 8/6/2015      | 7         | 7       |
| G          | 22/8/2015     | 6         | 31      |
| Н          | 22/8/2015     | 18        | 18      |
|            |               | 132       | 165     |