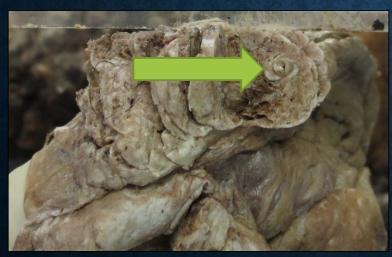

#### **DVI** Response

- Remains recovered and transported to a temporary DVI Mortuary at the Sultanah Bahiyah Hospital in Alor Setor
- DVI teams from all over Malaysia were mobilised. ICRC Forensic Coordinator attended to observe.
- Post mortem examination of the skeletonised remains found that injuries were not a feature. Likely
  that the deaths related to illness and infections exacerbated by poor living conditions and limited
  access to potable water and food. DNA samples and other data recorded for each set of remains.
- Deceased buried using temporary controlled burial to support the possibility of future identification.